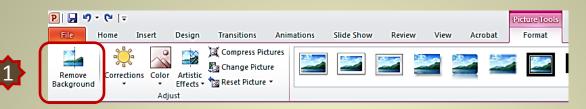

## **Removing Background**

1. Select [Remove Background] 1 from the [Picture Tools] tool bar.

2. The photo will highlight in pink 2. You can resize the area to select what portions of the photo you keep 3 or remove 4. Once you have made your selection select