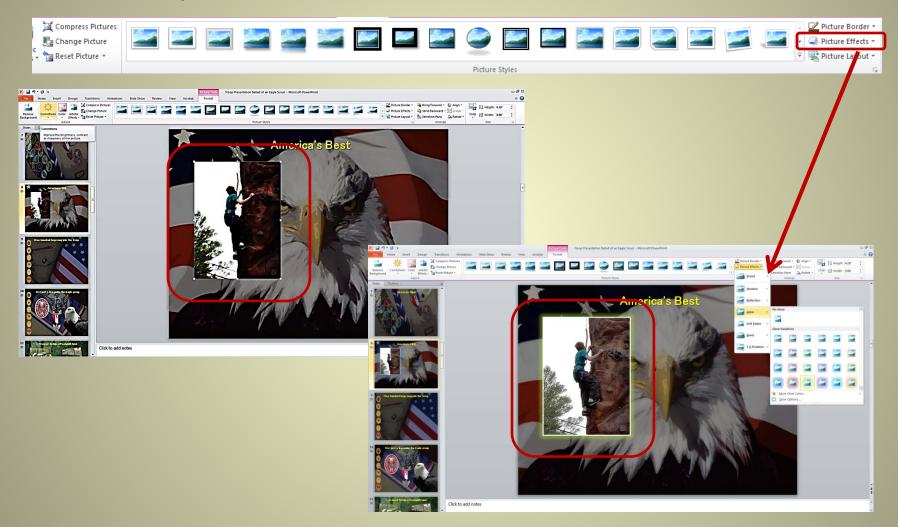

# **Adding More Photo Effects**

1. Select various photo effects from the tool bar.

Thank you for choosing to Honor Your Eagle Scout with our presentation. If you have any questions regarding this tutorial please send us an email at: