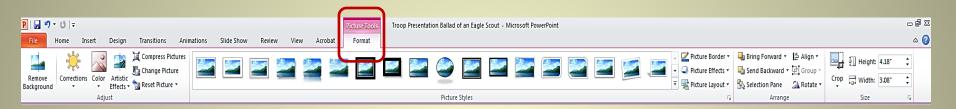

## **Enhancing Your Photos**

Once you have inserted your photo into the slide in your presentation you can enhance the photo in many ways. Double click on the photo and the [Picture Tools] tool bar will appear. Here you will find many options available.