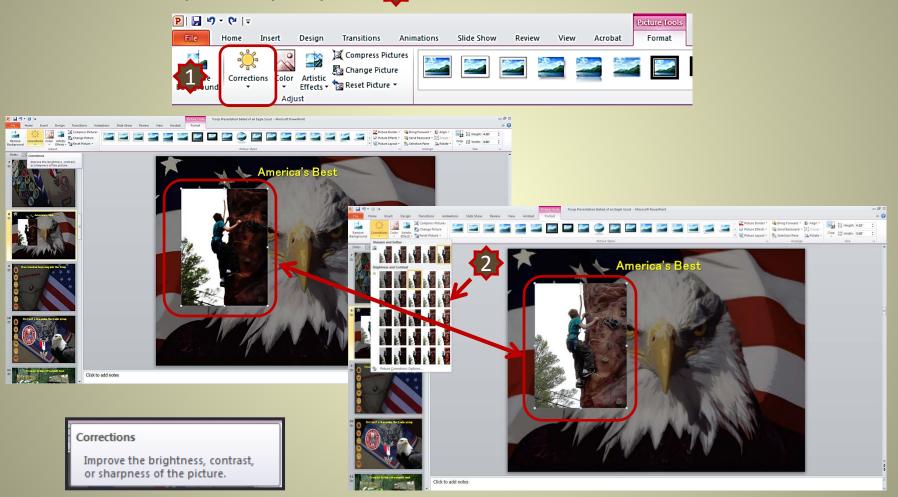

#### **Picture Corrections**

1. Select [Corrections] from the [Picture Tools] tool bar. Here you can correct Brightness, Contrast and sharpness in your photo 2.