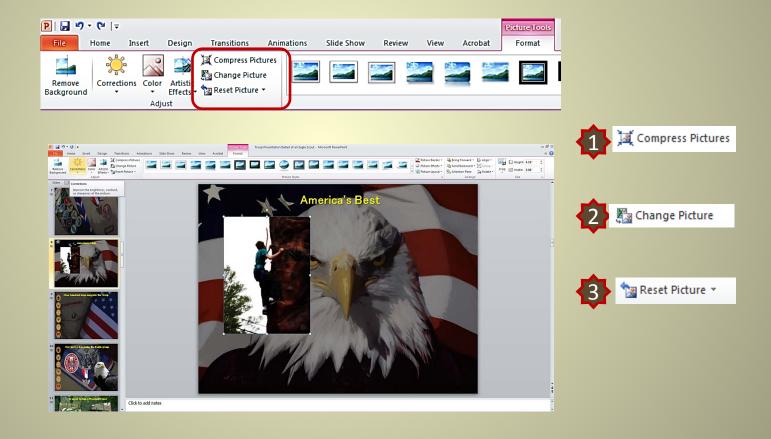

#### **Other Picture Tools**

1. Select [Compress Picture] 1 if the file size of your presentation is too large. Select [Change Picture] 2 ] if you wish to replace the photo with another. Select [Reset Picture] 3 to remove any changes to the photo you have made.