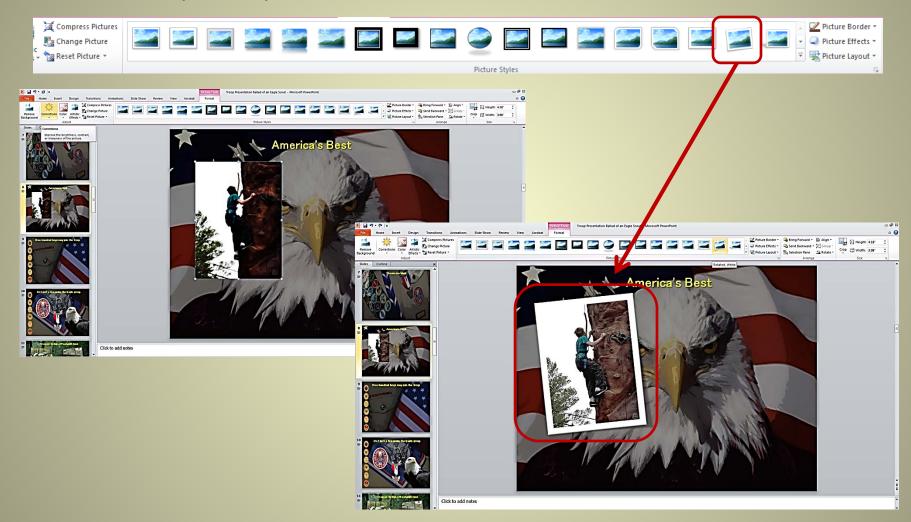

orrections**

1. Select [Corrections] from the [Picture Tools] tool bar. Here you can correct Brightness, Contrast and sharpness in your photo 2.



#### **Color Corrections**

1. Select [Color] from the [Picture Tools] tool bar. Here you can change color saturation, tone and other effects 2.





#### **Artistic Effects**

1. Select [Artistic Effects] from the [Picture Tools] tool bar. Here you can make the photo look like a painting or sketch .



#### **Other Picture Tools**

1. Select [Compress Picture] 1 if the file size of your presentation is too large. Select [Change Picture] 2 ] if you wish to replace the photo with another. Select [Reset Picture] 3 to remove any changes to the photo you have made.



# **Selecting Photo Style**

1. Select various photo styles from the tool bar.



# **Adding / Changing Photo Border**

1. Select various photo borders from the tool bar.



# **Adding More Photo Effects**

1. Select various photo effects from the tool bar.



Thank you for choosing to Honor Your Eagle Scout with our presentation. If you have any questions regarding this tutorial please send us an email at:

#### Scoutworks@gmail.com

Visit us at scoutworks.weebly.com