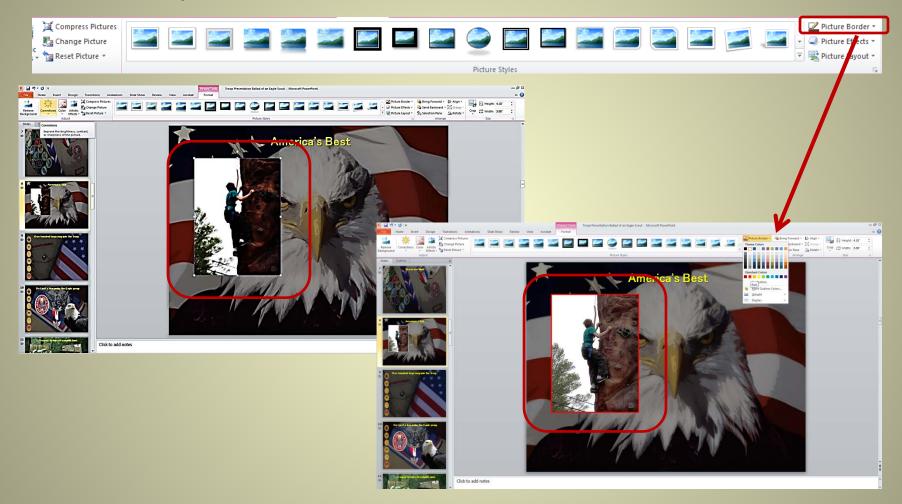

# **Adding / Changing Photo Border**

1. Select various photo borders from the tool bar.