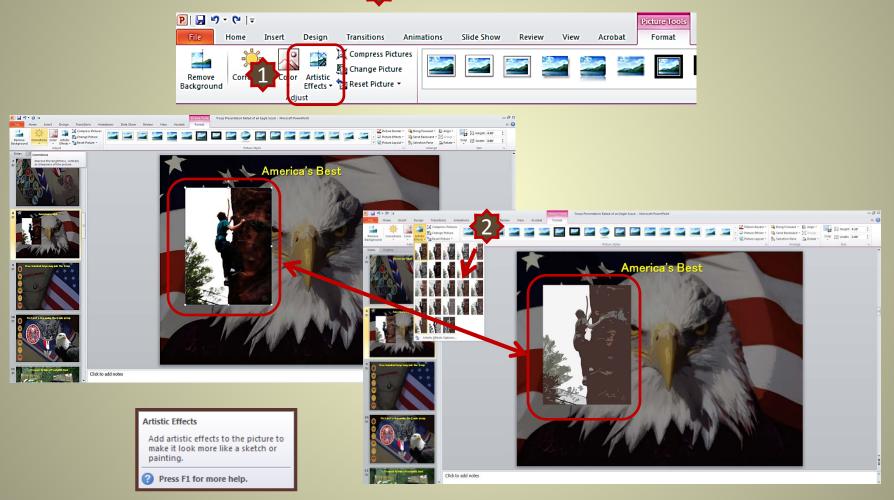

#### **Artistic Effects**

1. Select [Artistic Effects] from the [Picture Tools] tool bar. Here you can make the photo look like a painting or sketch .