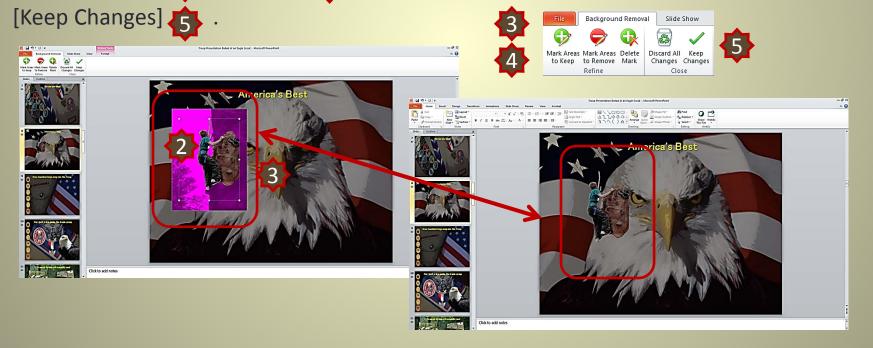

## **Removing Background**

1. Select [Remove Background] 1 from the [Picture Tools] tool bar.

2. The photo will highlight in pink 2. You can resize the area to select what portions of the photo you keep 3 or remove 4. Once you have made your selection select