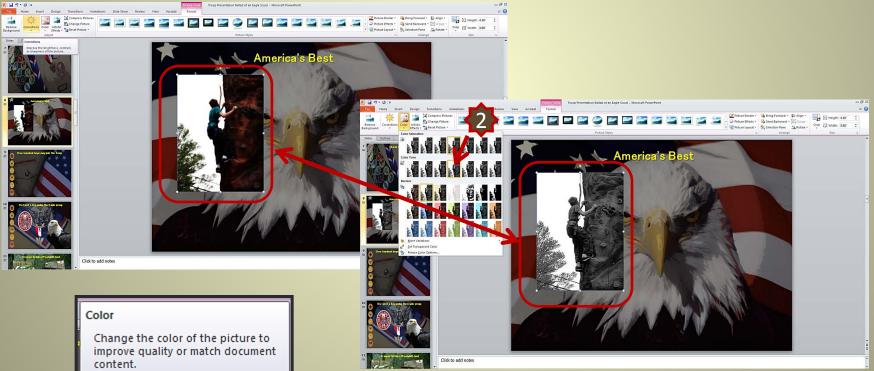

#### **Color Corrections**

1. Select [Color] from the [Picture Tools] tool bar. Here you can change color saturation, tone and other effects 2.